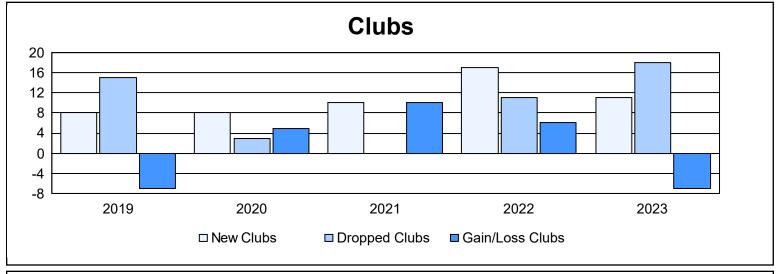

| Year      | New<br>Clubs | Dropped<br>Clubs | Gain/<br>Loss<br>Clubs | New<br>Members | Charter<br>Members | Reinstate<br>Members | Transfer<br>Members | Total<br>Member<br>Added | Total<br>Members<br>Dropped | Gain/<br>Loss<br>Members |
|-----------|--------------|------------------|------------------------|----------------|--------------------|----------------------|---------------------|--------------------------|-----------------------------|--------------------------|
| 2018-2019 | 8            | 15               | -7                     | 352            | 219                | 19                   | 4                   | 594                      | 916                         | -322                     |
| 2019-2020 | 8            | 3                | 5                      | 632            | 300                | 37                   | 8                   | 977                      | 452                         | 525                      |
| 2020-2021 | 10           | 0                | 10                     | 479            | 256                | 54                   | 11                  | 800                      | 716                         | 84                       |
| 2021-2022 | 17           | 11               | 6                      | 738            | 467                | 44                   | 10                  | 1,259                    | 923                         | 336                      |
| 2022-2023 | 11           | 18               | -7                     | 662            | 369                | 60                   | 6                   | 1,097                    | 1,142                       | -45                      |
| Average   | 11           | 9                | 1                      | 573            | 322                | 43                   | 8                   | 945                      | 830                         | 116                      |